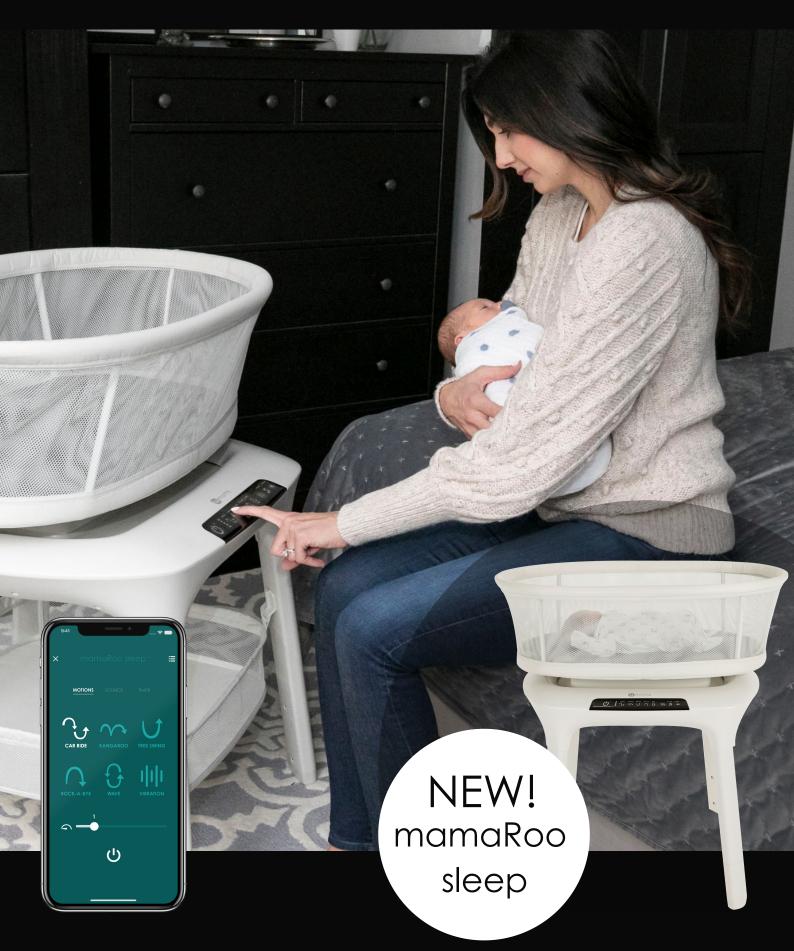

The 4moms mamaRoo sleep bassinet uses the same proven motions of the 4moms mamaRoo infant seat to help your baby fall asleep and stay asleep longer. Soothe and comfort baby in the 4moms mamaRoo sleep bassinet with its natural bounce and sway motions that move just like parents do.

It features 5 unique motions (car ride, wave, kangaroo, tree swing and rock-a-bye) and 5 speed options to find the perfect combination baby loves. You can also play one of the 4 white noise options (rain, ocean, fan and shh). Easily control all features via the 4moms app on a compatible smart device. The 4moms app also features a timer that can be used to help establish a bedtime routine and improve sleep.