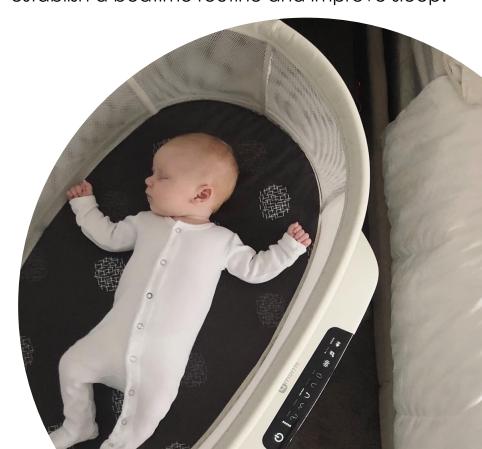

The 4moms mamaRoo sleep bassinet uses the same proven motions of the 4moms mamaRoo infant seat to help your baby fall asleep and stay asleep longer. Soothe and comfort baby in the 4moms mamaRoo sleep bassinet with its natural bounce and sway motions that move just like parents do.

It features 5 unique motions (car ride, wave, kangaroo, tree swing and rock-a-bye) and 5 speed options to find the perfect combination baby loves. You can also play one of the 4 white noise options (rain, ocean, fan and shh). Easily control all features via the 4moms app on a compatible smart device. The 4moms app also features a timer that can be used to help establish a bedtime routine and improve sleep.