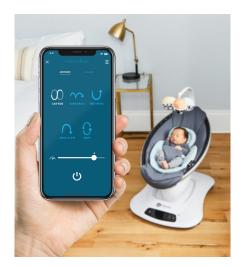

It features 5 unique motions (car ride, wave, kangaroo, tree swing and rock-a-bye) and 5 speed options to find the perfect combination baby loves. You can also play one of the 4 white noise options (rain, ocean, fan and shh). Easily control all features via the 4moms app on a compatible smart device. The 4moms app also features a timer that can be used to help establish a bedtime routine and improve sleep.