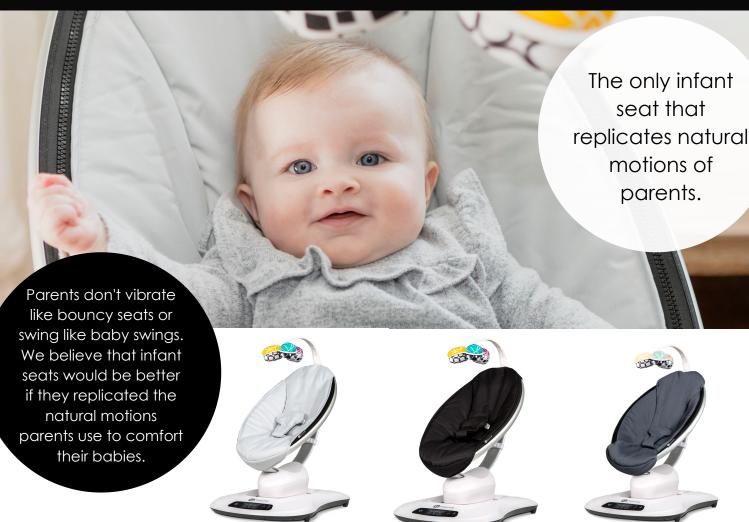

## mamaRoo®4

The 4moms mamaRoo infant seat bounces up and down and sways from side to side, just like parents do when comforting their babies. It features five unique motions and five speed options for a total of 25 different combinations.

it moves like you do™

Soothe your baby with one of the four built-in sounds, or connect any MP3 device. The mamaRoo4 baby swing offers full recline to allow baby to lie back and relax or sit up and play.