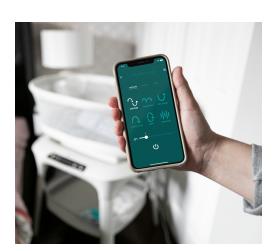

It features 5 unique motions (car ride, wave, kangaroo, tree swing and rock-a-bye) and 5 speed options to find the perfect combination baby loves. You can also play one of the 4 white noise options (rain, ocean, fan and shh). Easily control all features via the 4moms app on a compatible smart device. The 4moms app also features a timer that can be used to help establish a bedtime routine and improve sleep.